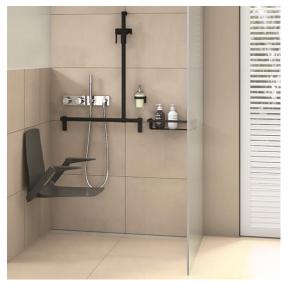

## Innovative functionality in a timeless design

Behind its timeless, unobtrusive design, this discreet piece of kit is actually hiding a high-tech product with advanced features that can be customised to meet the user's individual needs. Ergonomics and aesthetics were the primary considerations during the design phase of this seat with its structured surface. The pared-back design is underlined by the sleek look of the seat and backrest with their soft rounded edges. Even in its folded-up position, the visual impact remains uncompromised. The modular seating system is available in white or anthracite.

### Modular expansions to suit individual requirements

The seat is secured to a Vario plate, making it easy to both assemble and remove. It can even be secured to the shower

hand rail or to the wall depending on user preference. The smooth, fluid design of the surfaces is incredibly easy to clean, making this a practical piece of kit for daily use. And with the option to add additional modules including a backrest, armrests and floor support, the versatile seating system can be adapted to suit all requirements. The armrests can be operated individually and can fold out in two positions for customised support. When the seat is folded out, the optional, pressure-driven floor support opens automatically as a fully integrated and seamless addition to the overall, premium-quality design.